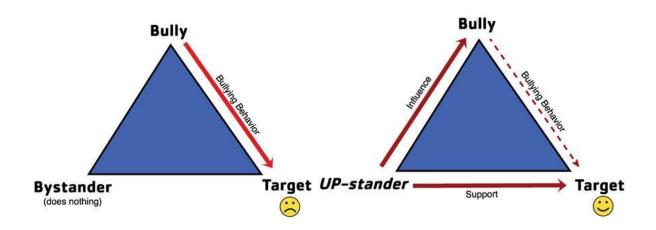

| mpus:                 |                       |
| Not on schoo                                                                                                                                                                   | l campus:             | <del></del>           |
| On the comp                                                                                                                                                                    | uter, phone, or table | t, or on the internet |



3. Was an adult nearby? Who? Who else saw what happened? Write their names here:

4. Tell us what happened.

Did the bullying include mean comments about you or your friends?





| <del></del>     | Acts: such as hitting, spit student's possessions | tting, kicking, or dam | naging your or     |
|-----------------|---------------------------------------------------|------------------------|--------------------|
|                 | Did you                                           | or someone get hui     | rt? <b>Yes No</b>  |
| Emotior         | nal: Spreading mean rum                           | ors or lies about you  | or another student |
| Verbal: Student | Saying mean or hurtful th                         | nings or threatening   | you or another     |
| Cyber: Or       | nline, through video gam                          | es, or email / VP      |                    |
| 6. Did this hap | pen before?                                       |